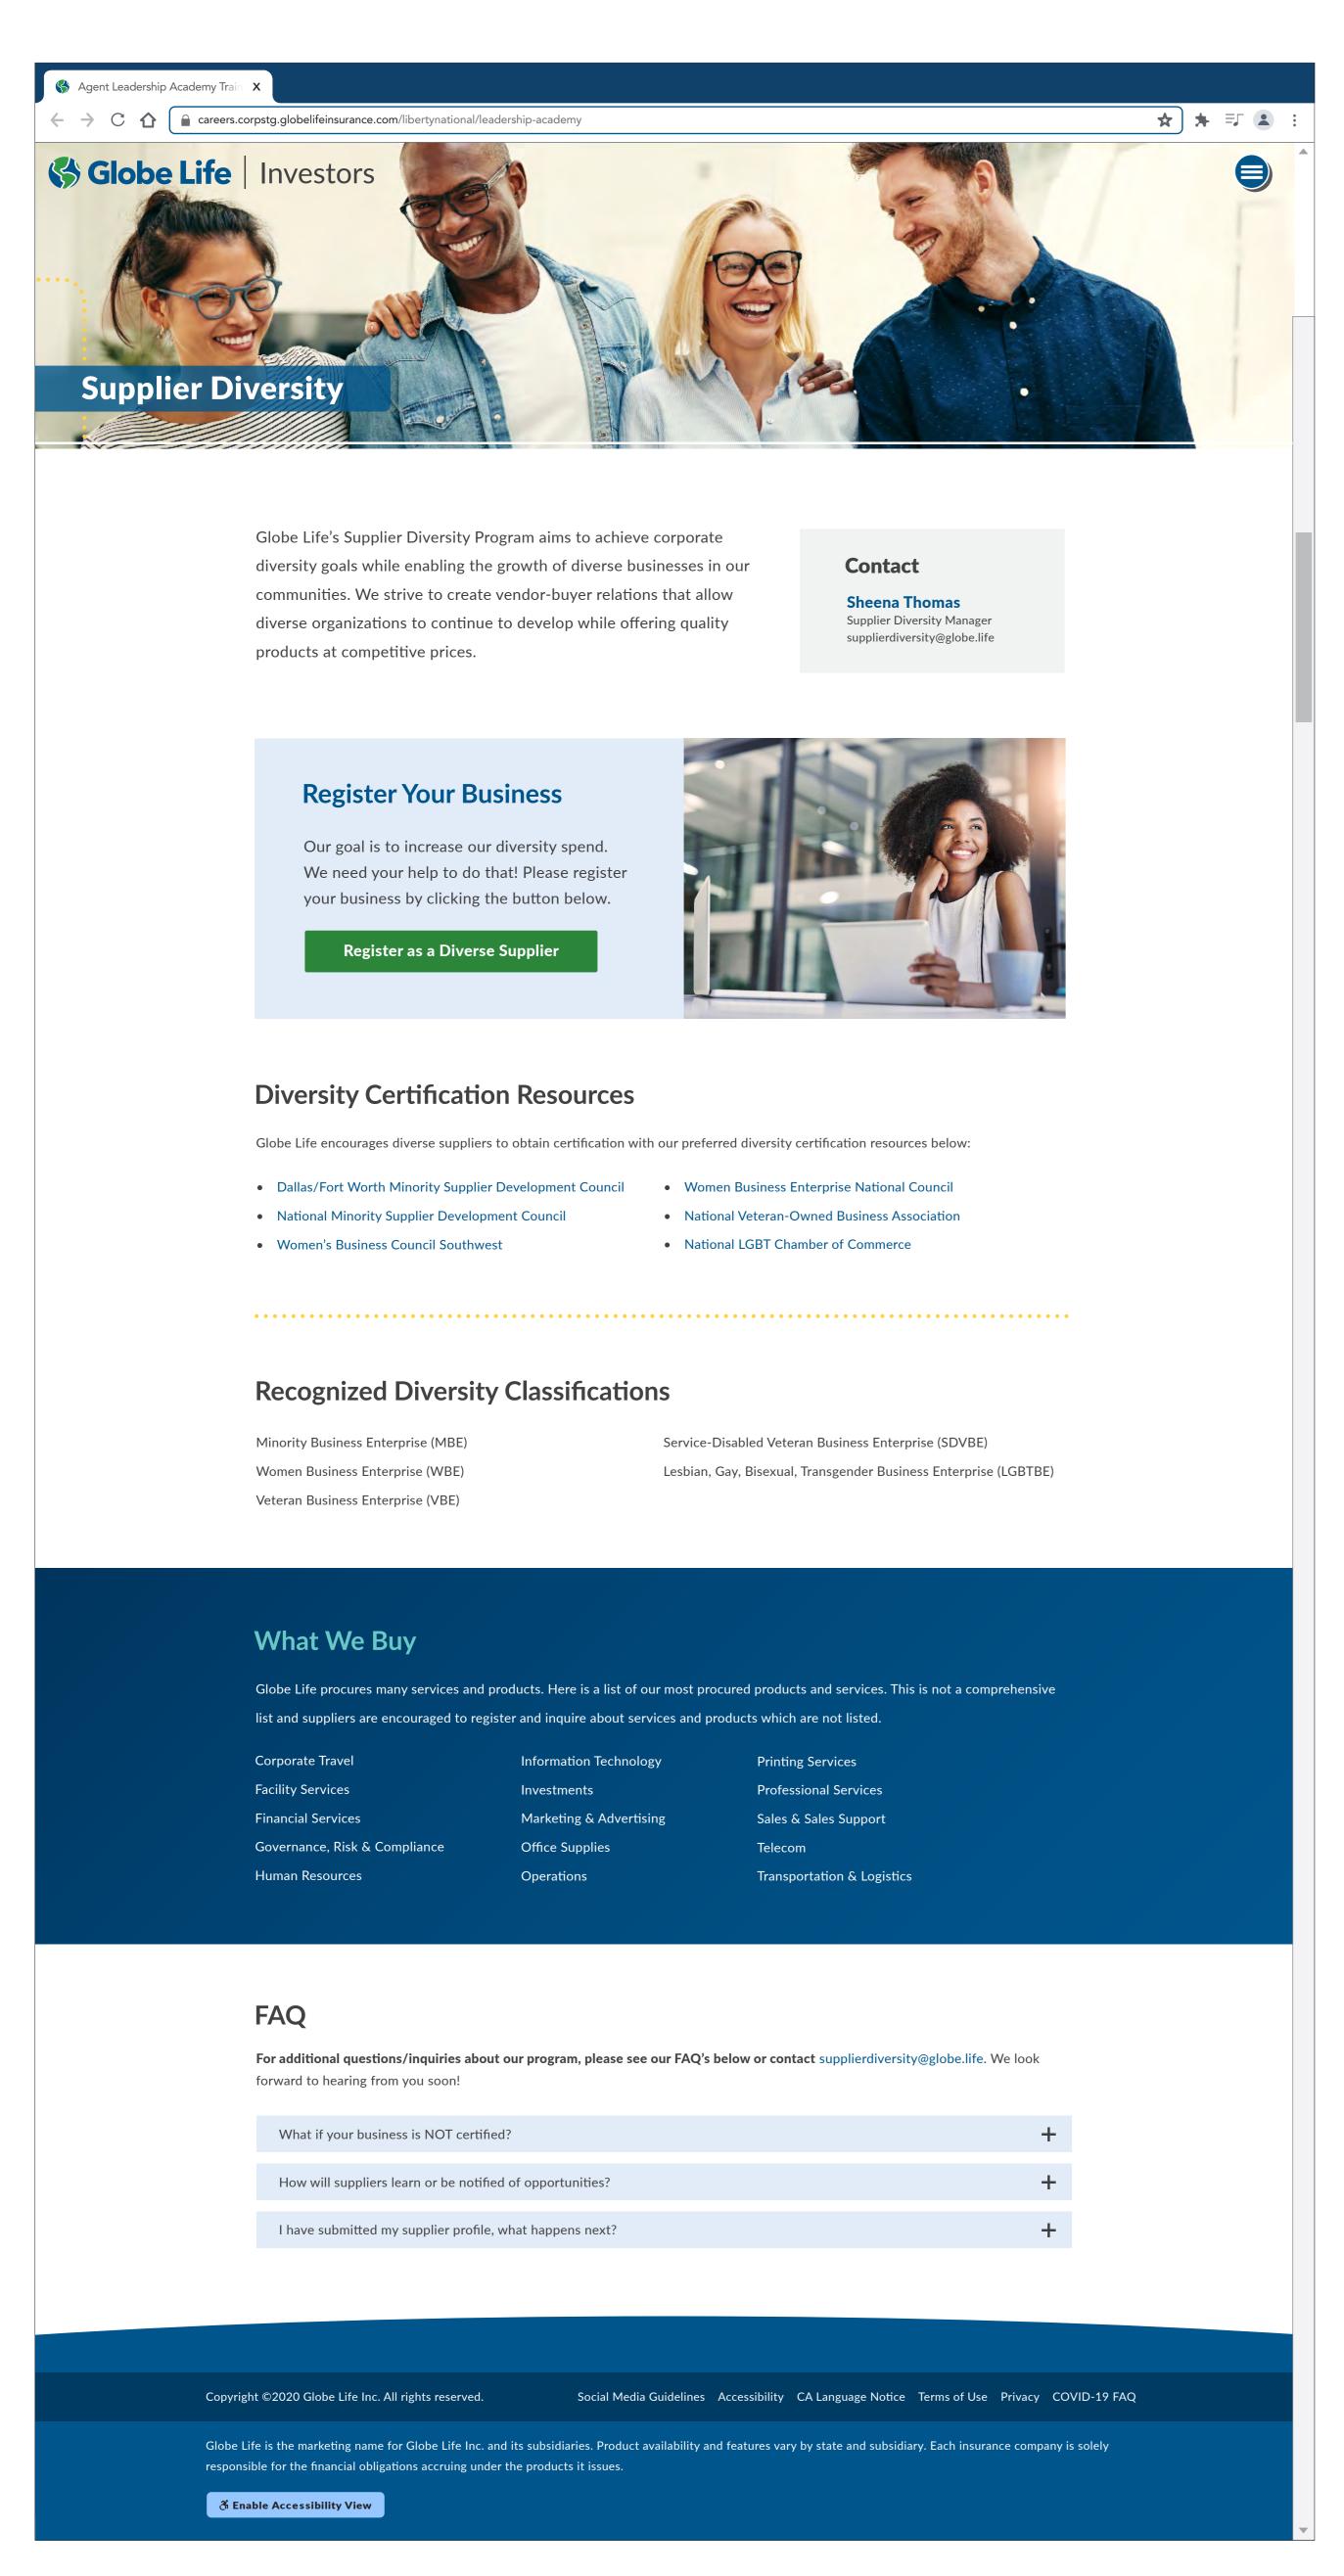

# Globe Investors - Add New Supplier Diversity Page Layout Options

# Layouts are based off of according to the current Investors page.

## https://investors.globelifeinsurance.com/

### **Desktop** (1366px Wide)



### Mobile (460px Wide)







| 22:33                                                                                                                                                                                                                                                                                 | •1 I       | ,   |
|---------------------------------------------------------------------------------------------------------------------------------------------------------------------------------------------------------------------------------------------------------------------------------------|------------|-----|
| investors.globelifeinsurance.c