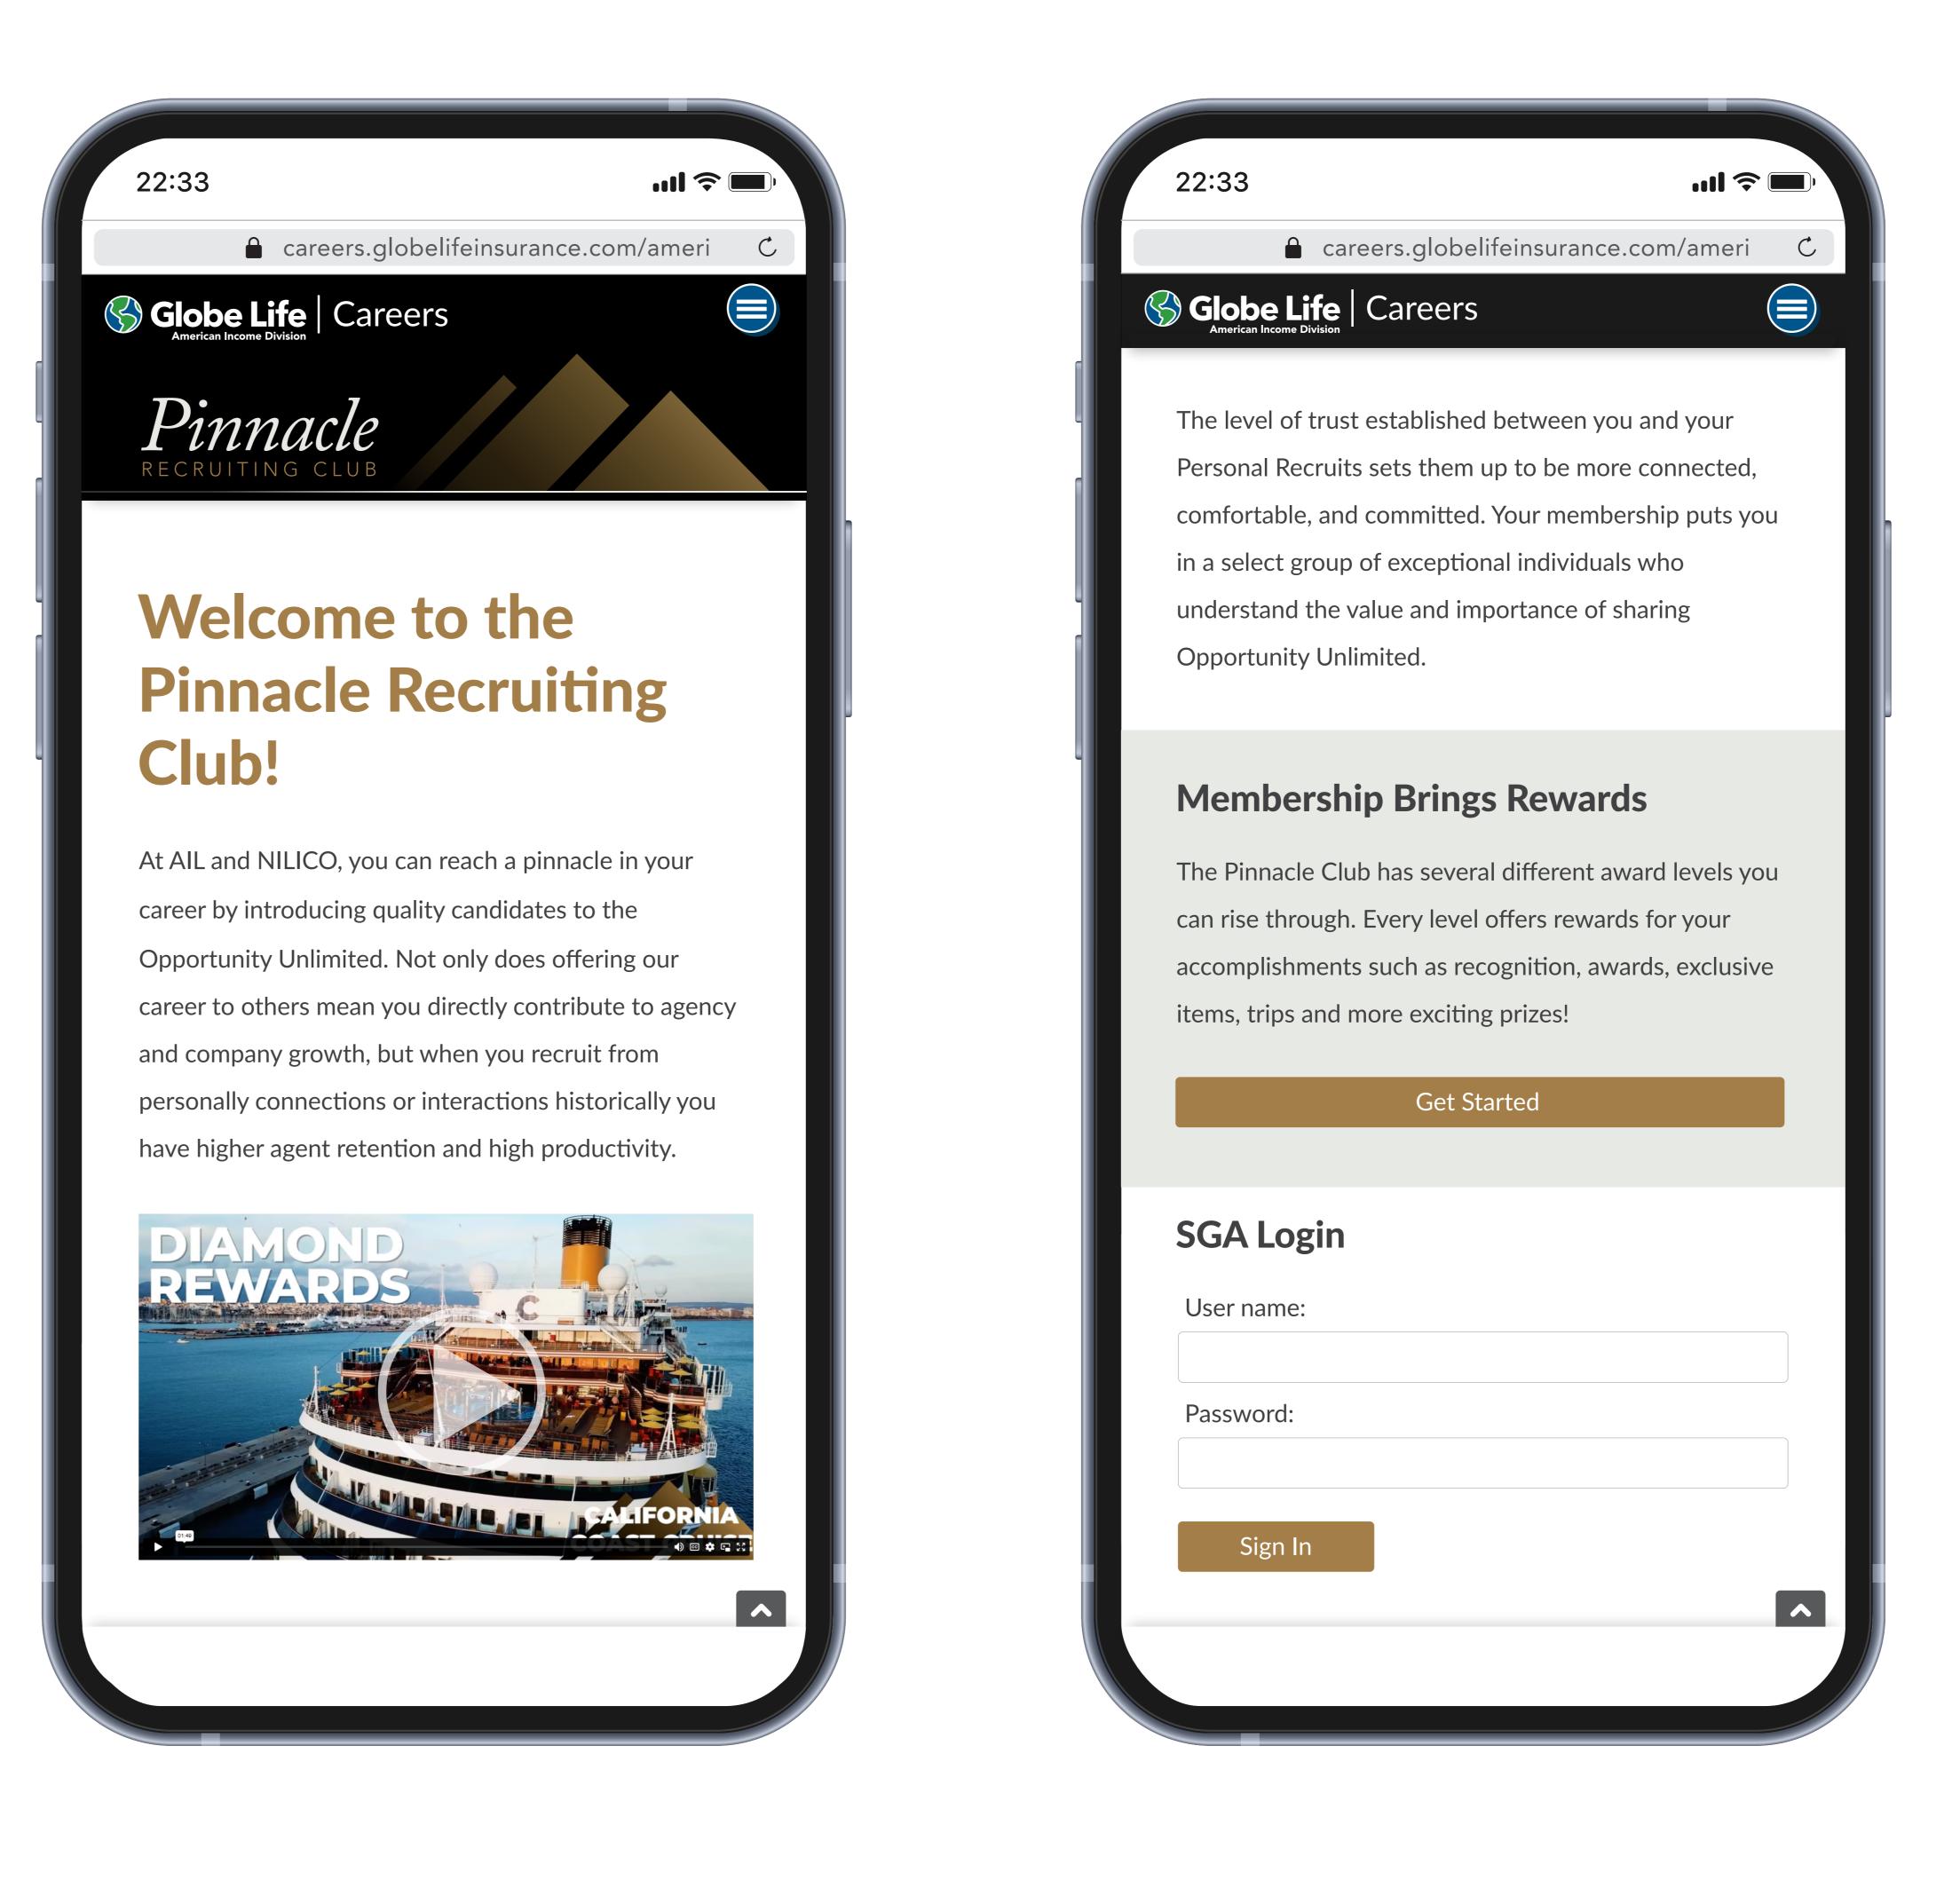

#### Welcome to the Pinnacle Recruiting Club!

At AIL and NILICO, you can reach a pinnacle in your career by introducing quality candidates to the Opportunity Unlimited. Not only does offering a Globe Life career to others mean you directly contribute to agency and company growth, but when you recruit from personal connections or interactions, historically you have higher agent retention and high productivity.

The level of trust established between you and your Personal Recruits sets them up to be more connected, comfortable, and committed. Pinnacle membership puts you in a select group of exceptional individuals who understand the value and importance of sharing Opportunity Unlimited.

#### Membership Brings Rewards

The Pinnacle Club has several different award levels you can rise through. Every leve offers rewards for your accomplishments such as recognition, awards, exclusive item trips and more exciting prizes!

## SGA Login

User name: Password: